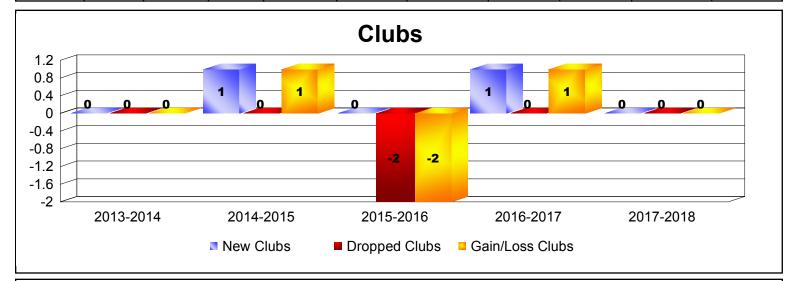

District 33 A

As of June 2018 Cumulative

| Year      | New<br>Clubs | Dropped<br>Clubs | Gain/<br>Loss<br>Clubs | New<br>Members | Charter<br>Members | Reinstate<br>Members | Transfer<br>Members | Total<br>Member<br>Added | Total<br>Members<br>Dropped | Gain/<br>Loss<br>Members |
|-----------|--------------|------------------|------------------------|----------------|--------------------|----------------------|---------------------|--------------------------|-----------------------------|--------------------------|
| 2013-2014 | 0            | 0                | 0                      | 135            | 1                  | 7                    | 4                   | 147                      | -148                        | -1                       |
| 2014-2015 | 1            | 0                | 1                      | 120            | 25                 | 2                    | 3                   | 150                      | -142                        | 8                        |
| 2015-2016 | 0            | -2               | -2                     | 101            | 2                  | 2                    | 6                   | 111                      | -168                        | -57                      |
| 2016-2017 | 1            | 0                | 1                      | 113            | 24                 | 1                    | 2                   | 140                      | -108                        | 32                       |
| 2017-2018 | 0            | 0                | 0                      | 113            | 0                  | 6                    | 4                   | 123                      | -185                        | -62                      |
| Average   | 0            | 0                | 0                      | 116            | 10                 | 4                    | 4                   | 134                      | -150                        | -16                      |