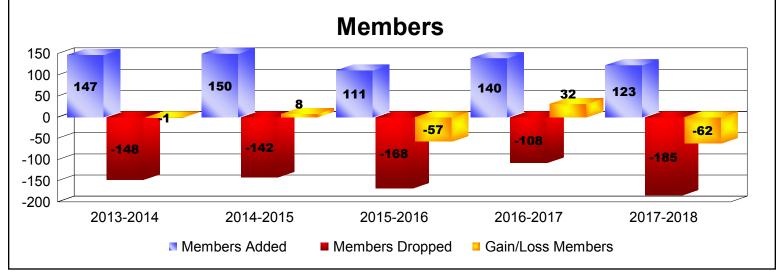

District 33 A

As of June 2018 Cumulative

| Year      | New<br>Clubs | Dropped<br>Clubs | Gain/<br>Loss<br>Clubs | New<br>Members | Charter<br>Members | Reinstate<br>Members | Transfer<br>Members | Total<br>Member<br>Added | Total<br>Members<br>Dropped | Gain/<br>Loss<br>Members |
|-----------|--------------|------------------|------------------------|----------------|--------------------|----------------------|---------------------|--------------------------|-----------------------------|--------------------------|
| 2013-2014 | 0            | 0                | 0                      | 135            | 1                  | 7                    | 4                   | 147                      | -148                        | -1                       |
| 2014-2015 | 1            | 0                | 1                      | 120            | 25                 | 2                    | 3                   | 150                      | -142                        | 8                        |
| 2015-2016 | 0            | -2               | -2                     | 101            | 2                  | 2                    | 6                   | 111                      | -168                        | -57                      |
| 2016-2017 | 1            | 0                | 1                      | 113            | 24                 | 1                    | 2                   | 140                      | -108                        | 32                       |
| 2017-2018 | 0            | 0                | 0                      | 113            | 0                  | 6                    | 4                   | 123                      | -185                        | -62                      |
| Average   | 0            | 0                | 0                      | 116            | 10                 | 4                    | 4                   | 134                      | -150                        | -16                      |